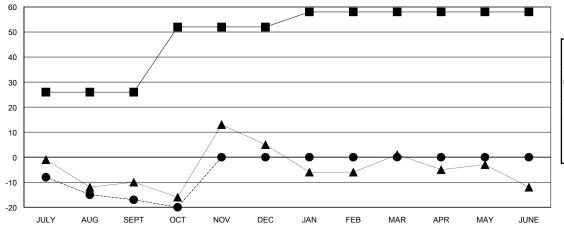

## GOALS AND ACTUAL NEW CLUBS CUMULATIVE

## GOALS AND ACTUAL MEMBERS CUMULATIVE

| -■-  | CURRENT YEAR GOALS FOR NEW |
|------|----------------------------|
| мемв | ERS                        |

▲ - LAST YEAR ACTUAL MEMBERS

CURRENT YEAR ACTUAL MEMBERS