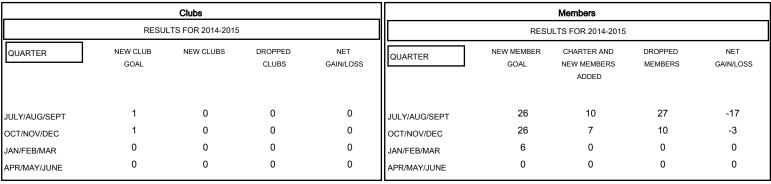

| DROPPED CLUBS: 0 |    |
|------------------|----|
| DROPPED MEMBERS  |    |
| DECEASED         | 2  |
| CLUB CANCELLED   | 0  |
| OTHER            | 35 |
| TOTAL            | 37 |

| 8 CLUBS OF 31 ADDED 1 OR MORE<br>NEW MEMBERS | GENDER DISTE  MALE  FEMALE | 508 (67.64%)<br>243 (32.36%) |
|----------------------------------------------|----------------------------|------------------------------|
|                                              | FEMALE                     | 240 (02.0070)                |